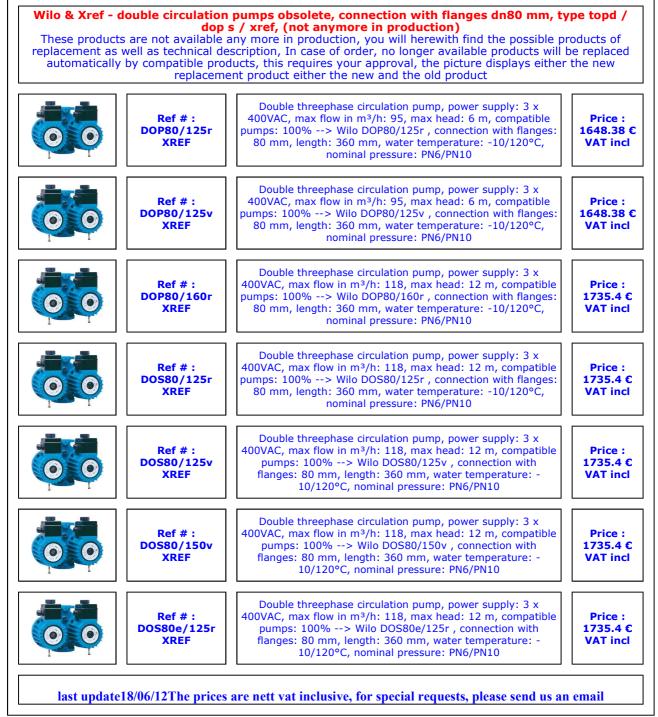

Double circulation pumps obsolete, connection with flanges DN80 mm, type TOPD /... Page 1 sur 2

Stock information

explanation

| *                          | Normal stock 1 to 2 pieces                        |
|----------------------------|---------------------------------------------------|
| **                         | Normal stock 2 to 5 pieces                        |
| ***                        | Normal stock 5 to 10 pieces                       |
| ****                       | Normal stock +10 pieces                           |
| ? x                        | limited stock, always inform before ordering      |
| (a)                        | normal delay in (a) x week, i case of stock break |
| in case of urgent delivery | always call us before ordering                    |